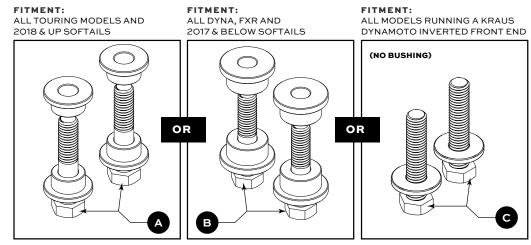

## MOUNTING BUSHING SETS INCLUDED: (DEPENDS ON FITMENT)

## **REPLACEMENT PART LIST:**

| ITEM   | QTY   | PART NO.          | PART                                                                                          |
|--------|-------|-------------------|-----------------------------------------------------------------------------------------------|
| 1      | 2     | UN-ISO-001/021    | ISO RISER MID SECTION (1"/1-1/8")                                                             |
| 2      | 1     | UN-ISO-002/022    | ISO RISER TOP CLAMP (1"/1-1/8")                                                               |
| 3      | 2     | UN-RI-35/45/75/95 | ISO RISER LEGS 3.5", 5.5", 7.5", 9.5"                                                         |
| 4      | 8     | 1173462           | 18-8 STAINLESS STEEL SOCKET HEAD SCREW, 1/4-20 X1                                             |
| 5      | 2     | 110120384         | MEDIUM-STRENGTH GRADE 5 STEEL HEX HEAD SCREW, ZINC-PLATED, 1/2-13 X 2-1/2, PARTIALLY THREADED |
| 6      | 4     | UN-RI-014         | RISER BUSHING WASHER - TOURING                                                                |
| 7      | 4 EA. | UN-RI-004         | POLYURETHANE RISER BUSHING                                                                    |
| 8      | 2 EA. | UN-RI-004         | METAL SLEEVE FOR POLY RISER BUSHING                                                           |
| A or B | 2     | 13824             | MEDIUM-STRENGTH GRADE 5 STEEL HEX HEAD SCREW, ZINC-PLATED, 1/2-13 X 3, FULLY THREADED         |
| С      | 2     | 1113821           | MEDIUM-STRENGTH GRADE 5 STEEL HEX HEAD SCREW, ZINC-PLATED, 1/2-13 X 2, FULLY THREADED         |

## **TORQUE SPECS:**

- (SOLID MOUNT RISER BUSHING TOURING/18 & UP SF) APPLY BLUE LOC-TITE 243 TO 1/2-13 X 2-1/2, GRADE 5 ZINC PLATED HEX HEAD SCREW, FULLY THREADED 55 FT. LBS.
- (DYNA/FXR/17-BELOW SF SOLID RISER BUSHING) APPLY BLUE LOC-TITE 243 TO MEDIUM-STRENGTH GRADE 5 STEEL HEX HEAD SCREW ZINC-PLATED, 1/2-13 X 3, FULLY THREADED 55 FT. LBS.
- (KRAUS DYNAMOTO SOLID RISER BOLT & WASHER (NO BUSING)) MEDIUM-STRENGTH GRADE 5 STEEL HEX HEAD SCREW ZINC-PLATED, 1/2-13 X 2 LONG, FULLY THREADED 55 FT. LBS.