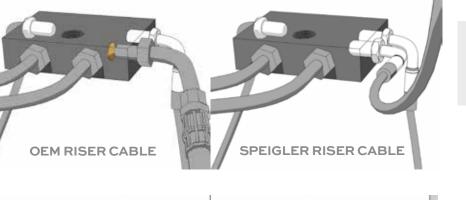

### DIFFERENT REQUIREMENTS

-Factory riser cable needs supplied ferrule. -Spiegler lines do not require a ferrule.