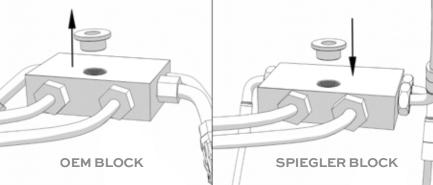

# **KEEP IN MIND:** Remove bushing from **OEM bike distribution block** for installation into Spiegler distribution block.

**NOTE:** Plug bleeder is intended for single disc bikes. Remove if bike has twin discs.