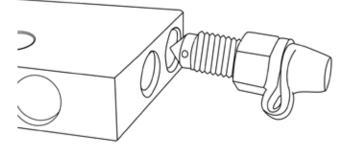

### DIFFERENT REQUIREMENTS

-Factory riser cable needs supplied ferrule. -Spiegler lines do not require a ferrule.